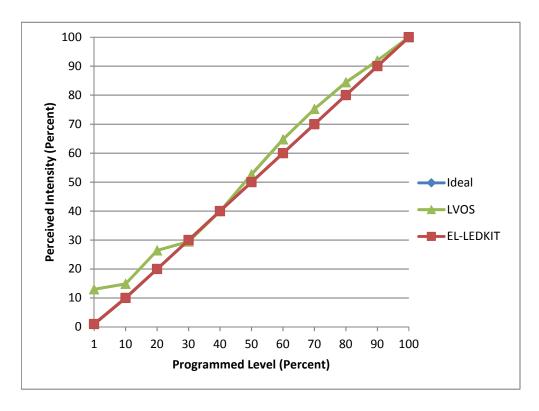

t

**Driver** Thomas Research Products LED25W-24-C1040-D

Nominal Power (W) 25

**Control Current** 8 mA **Dimming Control** 0-10VDC

**Product Range** 

**Test Date** 2/20/2015

| Dimmer Tested Against:              | LVOS  |  |
|-------------------------------------|-------|--|
| Pass/Fail                           | Pass  |  |
| Best-Fit Power Profile:             |       |  |
| Minimum ON                          | 0     |  |
| Maximum ON                          | 7     |  |
| Adjust                              | 100   |  |
| Light Output Range (vs. non-dimmed) |       |  |
| Maximum (Perceived)                 | 95.2% |  |
| Minimum (Perceived)                 | 12.4% |  |
| Minimum (Measured)                  | 1.5%  |  |

## **Linearity Curves (Best-fit Power Profile Applied):**



## **Observations:**